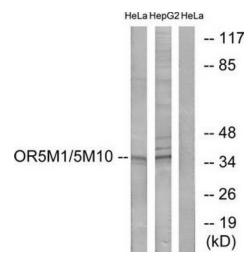

## **Product images:**

Western blot analysis of extracts from HeLa cells and HepG2 cells, using OR5M1/5M10 antibody. The lane on the right is treated with the synthesized peptide.

Immunofluorescence analysis of MCF-7 cells, using OR5M1/5M10 antibody. The picture on the right is treated with the synthesized peptide.