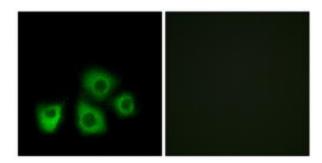

## **Product images:**

Western blot analysis of extracts from HeLa cells and HepG2 cells, using OR5M1/5M10 antibody. The lane on the right is treated with the synthesized peptide.

Immunofluorescence analysis of MCF-7 cells, using OR5M1/5M10 antibody. The picture on the right is treated with the synthesized peptide.