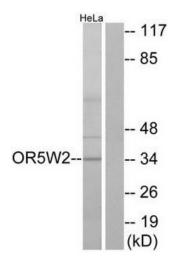

## **Product images:**

Western blot analysis of extracts from HeLa cells, using OR5W2 antibody. The lane on the right is treated with the synthesized peptide.

Immunofluorescence analysis of A549 cells, using OR5W2 antibody. The picture on the right is treated with the synthesized peptide.