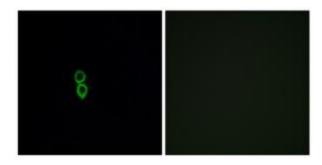

## **Product images:**

Western blot analysis of extracts from HeLa cells, using OR5W2 antibody. The lane on the right is treated with the synthesized peptide.

Immunofluorescence analysis of A549 cells, using OR5W2 antibody. The picture on the right is treated with the synthesized peptide.