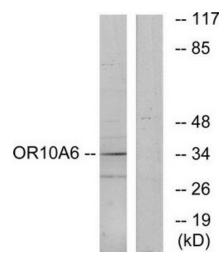

### **Product images:**

Western blot analysis of extracts from A549 cells, using OR10A6 antibody. The lane on the right is treated with the synthesized peptide.

This product is to be used for laboratory only. Not for diagnostic or therapeutic use. ©2022 OriGene Technologies, Inc., 9620 Medical Center Drive, Ste 200, Rockville, MD 20850, US