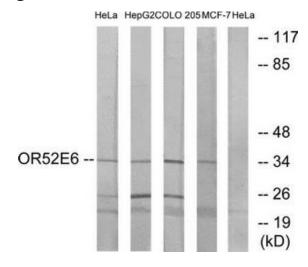

## **Product images:**

Western blot analysis of extracts from HeLa cells, HepG2 cells, COLO cells and MCF-7 cells, using OR52E6 antibody.The lane on the right is treated with the synthesized peptide.

This product is to be used for laboratory only. Not for diagnostic or therapeutic use. ©2022 OriGene Technologies, Inc., 9620 Medical Center Drive, Ste 200, Rockville, MD 20850, US