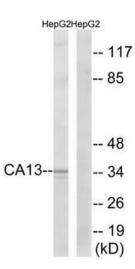

## **Product images:**

Western blot analysis of extracts from HepG2 cells, using CA13 antibody.The lane on the right is treated with the synthesized peptide.

This product is to be used for laboratory only. Not for diagnostic or therapeutic use. ©2022 OriGene Technologies, Inc., 9620 Medical Center Drive, Ste 200, Rockville, MD 20850, US