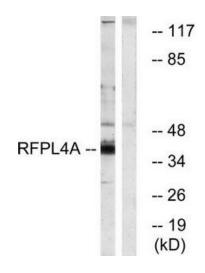

## **Product images:**

Western blot analysis of extracts from HUVEC cells, using RFPL4A antibody.The lane on the right is treated with the synthesized peptide.

This product is to be used for laboratory only. Not for diagnostic or therapeutic use. ©2022 OriGene Technologies, Inc., 9620 Medical Center Drive, Ste 200, Rockville, MD 20850, US