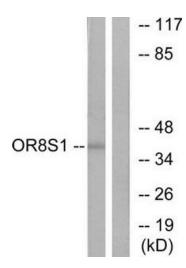

## **Product images:**

Western blot analysis of extracts from HT-29 cells, using OR8S1 antibody. The lane on the right is treated with the synthesized peptide.