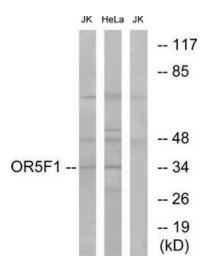

## **Product images:**

Western blot analysis of extracts from Jurkat cells and HeLa cells, using OR5F1 antibody. The lane on the right is treated with the synthesized peptide.