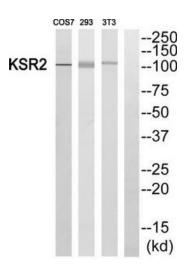

### **Product images:**

Western blot analysis of extracts from 293 cells, using KSR2 antibody.The lane on the right is treated with the synthesized peptide.

Immunofluorescence analysis of HeLa cells, using KSR2 antibody. The picture on the right is treated with the synthesized peptide.