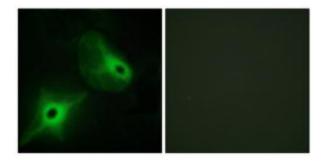

### **Product images:**

Western blot analysis of extracts from 293 cells, using KSR2 antibody.The lane on the right is treated with the synthesized peptide.

Immunofluorescence analysis of HeLa cells, using KSR2 antibody. The picture on the right is treated with the synthesized peptide.