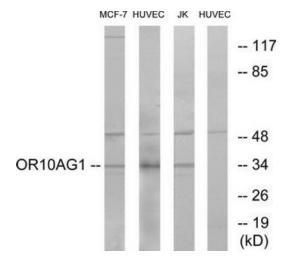

#### **Product images:**

Western blot analysis of extracts from MCF-7 cells, HUVEC cells and Jurkat cells, using OR10AG1 antibody.The lane on the right is treated with the synthesized peptide.

Immunofluorescence analysis of MCF-7 cells, using OR10AG1 antibody.The picture on the right is treated with the synthesized peptide.