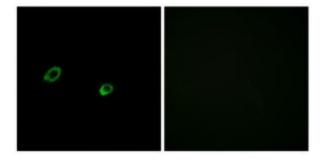

#### **Product images:**

Western blot analysis of extracts from MCF-7 cells, HUVEC cells and Jurkat cells, using OR10AG1 antibody.The lane on the right is treated with the synthesized peptide.

Immunofluorescence analysis of MCF-7 cells, using OR10AG1 antibody.The picture on the right is treated with the synthesized peptide.