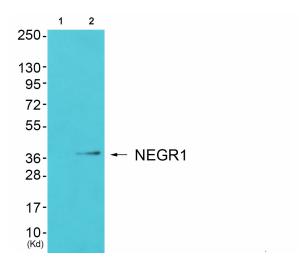

## **Product images:**

Western blot analysis of extracts from COLO cells, using NEGR1 antibody. The lane on the right is treated with the synthesized peptide.

Western blot analysis of extracts from HuvEc cells (Lane 2), using NEGR1 Antibody. The lane on the left is treated with synthesized peptide.