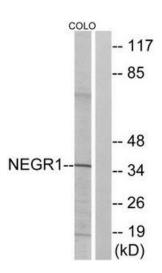

## **Product images:**

Western blot analysis of extracts from COLO cells, using NEGR1 antibody. The lane on the right is treated with the synthesized peptide.

Western blot analysis of extracts from HuvEc cells (Lane 2), using NEGR1 Antibody. The lane on the left is treated with synthesized peptide.