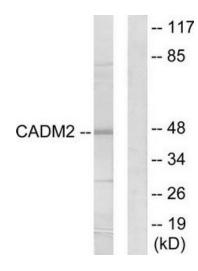

## **Product images:**

Western blot analysis of extracts from HepG2 cells, using CADM2 antibody.The lane on the right is treated with the synthesized peptide.

This product is to be used for laboratory only. Not for diagnostic or therapeutic use. ©2022 OriGene Technologies, Inc., 9620 Medical Center Drive, Ste 200, Rockville, MD 20850, US