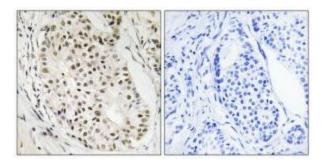

## **Product images:**

Immunohistochemistry analysis of paraffinembedded human breast carcinoma tissue using HNRNPUL2 antibody.The picture on the right is treated with the synthesized peptide.

This product is to be used for laboratory only. Not for diagnostic or therapeutic use. ©2025 OriGene Technologies, Inc., 9620 Medical Center Drive, Ste 200, Rockville, MD 20850, US