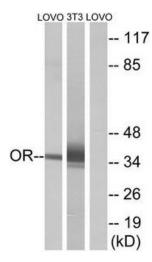

## **Product images:**

Western blot analysis of extracts from LOVO cells and NIH-3T3 cells, using OR antibody. The lane on the right is treated with the synthesized peptide.