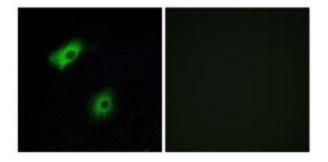

## **Product images:**

Western blot analysis of extracts from K562 cells and NIH/3T3 cells, using OR5A2 antibody. The lane on the right is treated with the synthesized peptide.

Immunofluorescence analysis of A549 cells, using OR5A2 antibody. The picture on the right is treated with the synthesized peptide.