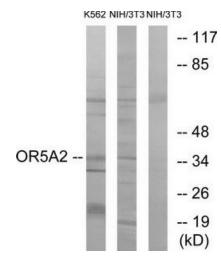

## **Product images:**

Western blot analysis of extracts from K562 cells and NIH/3T3 cells, using OR5A2 antibody. The lane on the right is treated with the synthesized peptide.

Immunofluorescence analysis of A549 cells, using OR5A2 antibody. The picture on the right is treated with the synthesized peptide.