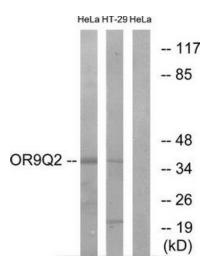

## **Product images:**

Western blot analysis of extracts from HeLa cells and HT-29 cells, using OR9Q2 antibody.The lane on the right is treated with the synthesized peptide.

This product is to be used for laboratory only. Not for diagnostic or therapeutic use. ©2022 OriGene Technologies, Inc., 9620 Medical Center Drive, Ste 200, Rockville, MD 20850, US