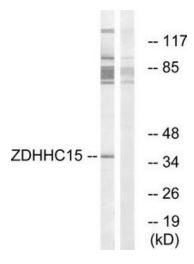

## **Product images:**

Western blot analysis of extracts from Jurkat cells, using ZDHHC15 antibody. The lane on the right is treated with the synthesized peptide.

This product is to be used for laboratory only. Not for diagnostic or therapeutic use. ©2022 OriGene Technologies, Inc., 9620 Medical Center Drive, Ste 200, Rockville, MD 20850, US