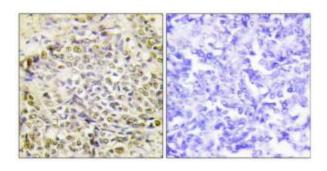

## **Product images:**

Western blot analysis of extracts from 293 cells and HepG2 cells, using IRX2 antibody. The lane on the right is treated with the synthesized peptide.

Immunohistochemistry analysis of paraffinembedded human lung carcinoma tissue using IRX2 antibody. The picture on the right is treated with the synthesized peptide.