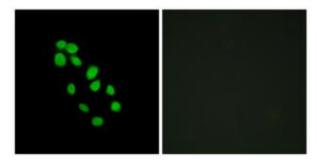

Immunofluorescence analysis of HepG2 cells, using IRX2 antibody. The picture on the right is treated with the synthesized peptide.