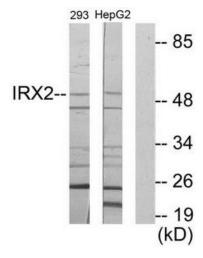

## **Product images:**

Western blot analysis of extracts from 293 cells and HepG2 cells, using IRX2 antibody. The lane on the right is treated with the synthesized peptide.

Immunohistochemistry analysis of paraffinembedded human lung carcinoma tissue using IRX2 antibody. The picture on the right is treated with the synthesized peptide.