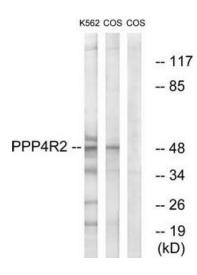

## **Product images:**

Western blot analysis of extracts from K562 cells and COS-7 cells, using PP4R2 antibody.The lane on the right is treated with the synthesized peptide.

This product is to be used for laboratory only. Not for diagnostic or therapeutic use. ©2022 OriGene Technologies, Inc., 9620 Medical Center Drive, Ste 200, Rockville, MD 20850, US