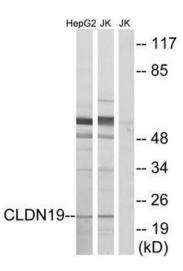

## **Product images:**

Western blot analysis of extracts fromHepG2 cells and Jurkat cells, using CLDN19 antibody.The lane on the right is treated with the synthesized peptide.

This product is to be used for laboratory only. Not for diagnostic or therapeutic use. ©2022 OriGene Technologies, Inc., 9620 Medical Center Drive, Ste 200, Rockville, MD 20850, US