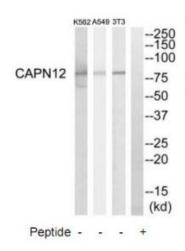

### **Product images:**

Western blot analysis of extracts from NIH-3T3 cells, A549 cells and K562 cells, using CAPN12 antibody.The lane on the right is treated with the synthesized peptide.

This product is to be used for laboratory only. Not for diagnostic or therapeutic use. ©2022 OriGene Technologies, Inc., 9620 Medical Center Drive, Ste 200, Rockville, MD 20850, US