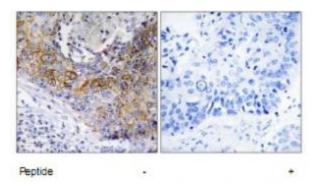

## **Product images:**

Immunohistochemistry analysis of paraffinembedded human lung carcinoma tissue using TMEM37 antibody. The picture on the right is treated with the synthesized peptide.