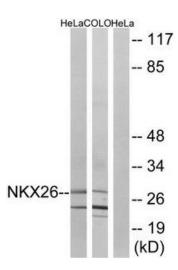

## **Product images:**

Western blot analysis of extracts from HeLa cells and COLO cells, using NKX26 antibody.The lane on the right is treated with the synthesized peptide.

This product is to be used for laboratory only. Not for diagnostic or therapeutic use. ©2025 OriGene Technologies, Inc., 9620 Medical Center Drive, Ste 200, Rockville, MD 20850, US