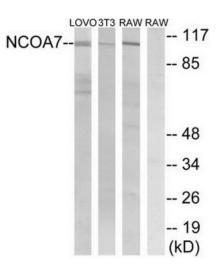

## **Product images:**

Western blot analysis of extracts from LOVO cells, 3T3 cells and RAW264.7 cells, using NCOA7 antibody.The lane on the right is treated with the synthesized peptide.

This product is to be used for laboratory only. Not for diagnostic or therapeutic use. ©2022 OriGene Technologies, Inc., 9620 Medical Center Drive, Ste 200, Rockville, MD 20850, US