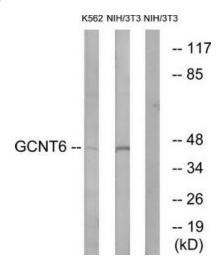

## **Product images:**

Western blot analysis of extracts from K562 cells and NIH/3T3 cells, using GCNT6 antibody.The lane on the right is treated with the synthesized peptide.

This product is to be used for laboratory only. Not for diagnostic or therapeutic use. ©2022 OriGene Technologies, Inc., 9620 Medical Center Drive, Ste 200, Rockville, MD 20850, US