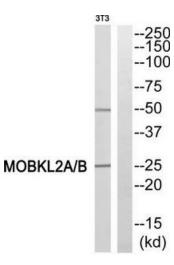

## **Product images:**

Western blot analysis of extracts from 3T3 cells, using MOBKL2A/B antibody.The lane on the right is treated with the synthesized peptide.

This product is to be used for laboratory only. Not for diagnostic or therapeutic use. ©2025 OriGene Technologies, Inc., 9620 Medical Center Drive, Ste 200, Rockville, MD 20850, US