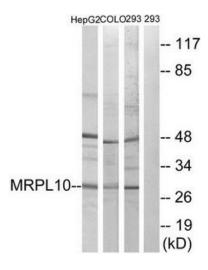

## **Product images:**

Western blot analysis of extracts from HepG2 cells, COLO cells and 293 cells, using MRPL10 antibody.The lane on the right is treated with the synthesized peptide.

This product is to be used for laboratory only. Not for diagnostic or therapeutic use. ©2022 OriGene Technologies, Inc., 9620 Medical Center Drive, Ste 200, Rockville, MD 20850, US