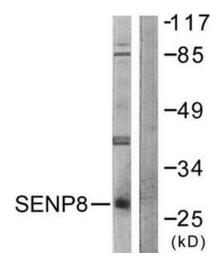

## **Product images:**

Western blot analysis of extracts from HuvEc cells, using SENP8 antibody. The lane on the right is treated with the synthesized peptide.

Immunohistochemistry analysis of paraffinembedded human breast carcinoma tissue using SENP8 antibody. The picture on the right is treated with the synthesized peptide.