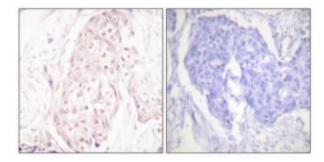

## **Product images:**

Western blot analysis of extracts from HuvEc cells, using SENP8 antibody. The lane on the right is treated with the synthesized peptide.

Immunohistochemistry analysis of paraffinembedded human breast carcinoma tissue using SENP8 antibody. The picture on the right is treated with the synthesized peptide.