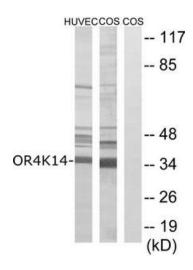

## **Product images:**

Western blot analysis of extracts from COS-7 cells and HUVEC cells, using OR4K14 antibody.The lane on the right is treated with the synthesized peptide.

This product is to be used for laboratory only. Not for diagnostic or therapeutic use. ©2022 OriGene Technologies, Inc., 9620 Medical Center Drive, Ste 200, Rockville, MD 20850, US