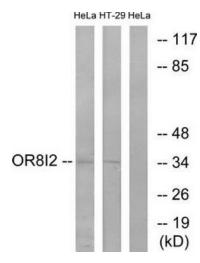

## **Product images:**

Western blot analysis of extracts from HeLa cells and HT-29 cells, using OR8I2 antibody. The lane on the right is treated with the synthesized peptide.