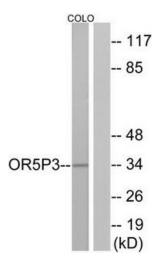

## **Product images:**

Western blot analysis of extracts from COLO cells, using OR5P3 antibody. The lane on the right is treated with the synthesized peptide.