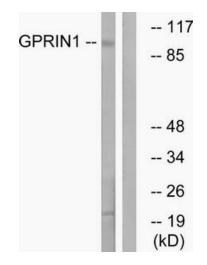

## **Product images:**

Western blot analysis of extracts from HT-29 cells, using GPRIN1 antibody. The lane on the right is treated with the synthesized peptide.

This product is to be used for laboratory only. Not for diagnostic or therapeutic use. ©2022 OriGene Technologies, Inc., 9620 Medical Center Drive, Ste 200, Rockville, MD 20850, US