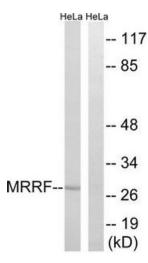

## **Product images:**

Western blot analysis of extracts from HeLa cells, using MRRF antibody. The lane on the right is treated with the synthesized peptide.

Immunohistochemistry analysis of paraffinembedded human lung carcinoma tissue, using MRRF antibody. The picture on the right is treated with the synthesized peptide.