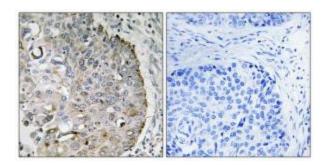

## **Product images:**

Western blot analysis of extracts from HeLa cells, using MRRF antibody. The lane on the right is treated with the synthesized peptide.

Immunohistochemistry analysis of paraffinembedded human lung carcinoma tissue, using MRRF antibody. The picture on the right is treated with the synthesized peptide.