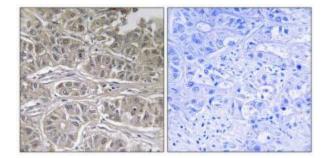

### **Product images:**

Western blot analysis of extracts from HepG2 cells, using SLC25A21 antibody. The lane on the right is treated with the synthesized peptide.

Immunohistochemistry analysis of paraffinembedded human liver carcinoma tissue using SLC25A21 antibody.The picture on the right is treated with the synthesized peptide.