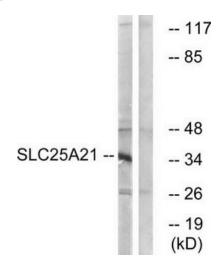

### **Product images:**

Western blot analysis of extracts from HepG2 cells, using SLC25A21 antibody. The lane on the right is treated with the synthesized peptide.

Immunohistochemistry analysis of paraffinembedded human liver carcinoma tissue using SLC25A21 antibody.The picture on the right is treated with the synthesized peptide.