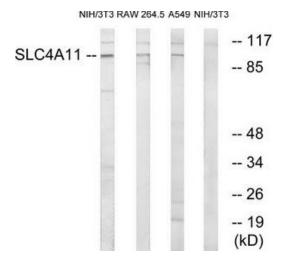

## **Product images:**

Western blot analysis of extracts from 3T3 cells, RAW264.7 cells and A549 cells, using SLC4A11 antibody. The lane on the right is treated with the synthesized peptide.