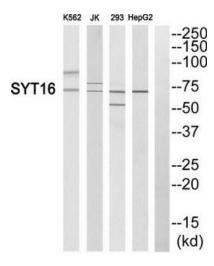

## **Product images:**

Western blot analysis of extracts from K562 cells, Jurkat cells, 293 cells and HepG2 cells, using SYT16 antibody. The lane on the right is treated with the synthesized peptide.