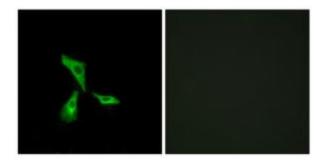

### **Product images:**

Western blot analysis of extracts from COS-7 cells, using GPR101 antibody. The lane on the right is treated with the synthesized peptide.

Immunofluorescence analysis of HeLa cells, using GPR101 antibody. The picture on the right is treated with the synthesized peptide.