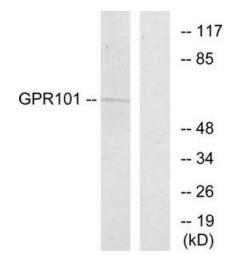

### **Product images:**

Western blot analysis of extracts from COS-7 cells, using GPR101 antibody. The lane on the right is treated with the synthesized peptide.

Immunofluorescence analysis of HeLa cells, using GPR101 antibody. The picture on the right is treated with the synthesized peptide.