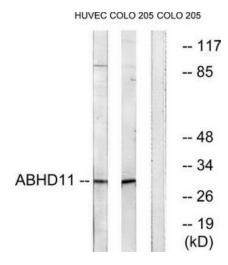

### **Product images:**

Western blot analysis of extracts from HUVEC cells and COLO cells, using ABHD11 antibody.The lane on the right is treated with the synthesized peptide.

This product is to be used for laboratory only. Not for diagnostic or therapeutic use. ©2022 OriGene Technologies, Inc., 9620 Medical Center Drive, Ste 200, Rockville, MD 20850, US