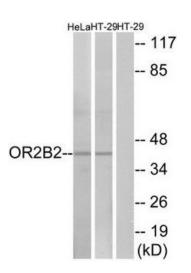

### **Product images:**

Western blot analysis of extracts from HeLa cells and HT-29 cells, using OR2B2 antibody. The lane on the right is treated with the synthesized peptide.

Immunofluorescence analysis of A549 cells, using OR2B2 antibody. The picture on the right is treated with the synthesized peptide.