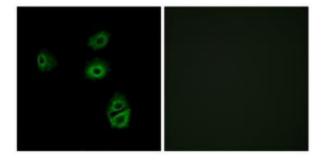

### **Product images:**

Western blot analysis of extracts from HeLa cells and HT-29 cells, using OR2B2 antibody. The lane on the right is treated with the synthesized peptide.

Immunofluorescence analysis of A549 cells, using OR2B2 antibody. The picture on the right is treated with the synthesized peptide.