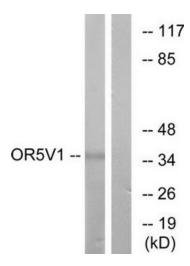

## **Product images:**

Western blot analysis of extracts from RAW264.7 cells, using OR5V1 antibody. The lane on the right is treated with the synthesized peptide.