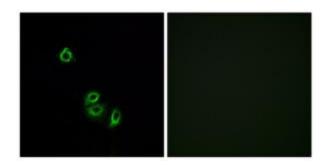

## **Product images:**

Western blot analysis of extracts from COLO cells, using OR2L5 antibody. The lane on the right is treated with the synthesized peptide.

Immunofluorescence analysis of A549 cells, using OR2L5 antibody. The picture on the right is treated with the synthesized peptide.