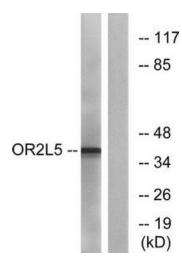

## **Product images:**

Western blot analysis of extracts from COLO cells, using OR2L5 antibody. The lane on the right is treated with the synthesized peptide.

Immunofluorescence analysis of A549 cells, using OR2L5 antibody. The picture on the right is treated with the synthesized peptide.