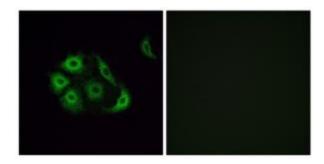

## **Product images:**

Western blot analysis of extracts from HeLa cells, using OR4P4 antibody. The lane on the right is treated with the synthesized peptide.

Immunofluorescence analysis of A549 cells, using OR4P4 antibody. The picture on the right is treated with the synthesized peptide.