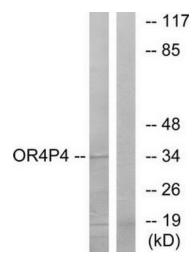

## **Product images:**

Western blot analysis of extracts from HeLa cells, using OR4P4 antibody. The lane on the right is treated with the synthesized peptide.

Immunofluorescence analysis of A549 cells, using OR4P4 antibody. The picture on the right is treated with the synthesized peptide.