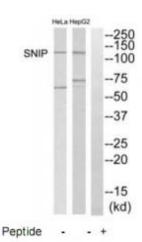

## **Product images:**

Western blot analysis of extracts from HepG2 and HeLa cells, using SNIP antibody.The lane on the right is treated with the synthesized peptide.

This product is to be used for laboratory only. Not for diagnostic or therapeutic use. ©2023 OriGene Technologies, Inc., 9620 Medical Center Drive, Ste 200, Rockville, MD 20850, US