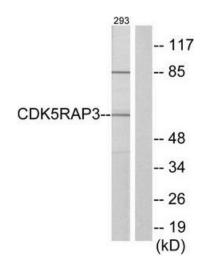

## **Product images:**

Western blot analysis of extracts from 293 cells, using CDK5RAP3 antibody.The lane on the right is treated with the synthesized peptide.

This product is to be used for laboratory only. Not for diagnostic or therapeutic use. ©2022 OriGene Technologies, Inc., 9620 Medical Center Drive, Ste 200, Rockville, MD 20850, US