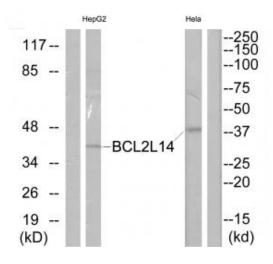

## **Product images:**

Western blot analysis of extracts from Hela cells and HepG2 cells, using BCL2L14 antibody.The lane on the right is treated with the synthesized peptide.

This product is to be used for laboratory only. Not for diagnostic or therapeutic use. ©2022 OriGene Technologies, Inc., 9620 Medical Center Drive, Ste 200, Rockville, MD 20850, US