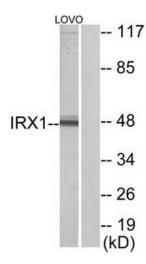

## **Product images:**

Western blot analysis of extracts from LOVO cells, using IRX1 antibody.The lane on the right is treated with the synthesized peptide.

This product is to be used for laboratory only. Not for diagnostic or therapeutic use. ©2025 OriGene Technologies, Inc., 9620 Medical Center Drive, Ste 200, Rockville, MD 20850, US