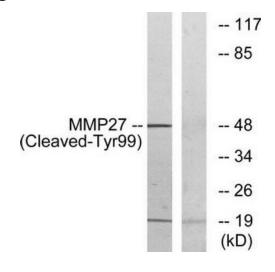

#### **Product images:**

Western blot analysis of extracts from COS-7 cells, treated with etoposide (25uM, 1hour), using MMP27 (Cleaved-Tyr99) antibody.The lane on the right is treated with the synthesized peptide.