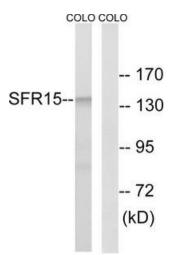

## **Product images:**

Western blot analysis of extracts from COLO cells, using SFRS15 antibody.The lane on the right is treated with the synthesized peptide.

This product is to be used for laboratory only. Not for diagnostic or therapeutic use. ©2022 OriGene Technologies, Inc., 9620 Medical Center Drive, Ste 200, Rockville, MD 20850, US