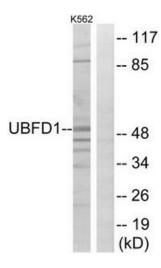

## **Product images:**

Western blot analysis of extracts from K562 cells, using UBFD1 antibody. The lane on the right is treated with the synthesized peptide.