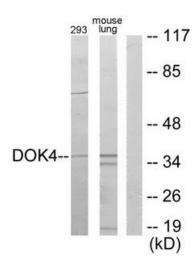

## **Product images:**

Western blot analysis of extracts from 293 cells and mouse lung cells, using DOK4 antibody.The lane on the right is treated with the synthesized peptide.

This product is to be used for laboratory only. Not for diagnostic or therapeutic use. ©2022 OriGene Technologies, Inc., 9620 Medical Center Drive, Ste 200, Rockville, MD 20850, US